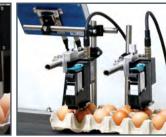

# Elfin VIE Egg Printing Inkjet Printer

# **Professional Installation** Bracket

Professional bracket, easy to install and operate.

| Specification   | Controller : 210*135*37mm (H*W*D) / 8.3*5.3*1.46 inch                   |
|-----------------|-------------------------------------------------------------------------|
|                 | Printhead : 113*133*55mm (H*W*D) / 4.5*5.2*2.15 inch                    |
|                 | (including spring mechanism)                                            |
| Language        | Chinese, English, Japanese, French, German, Spanish, Portuguese and     |
|                 | Russian                                                                 |
| Resolution      | 50~600DPI                                                               |
| Counters        | Can be set in Series No, Carton No, Pallet No, etc                      |
| Printable       | 1~76.2mm                                                                |
| heights (mm)    |                                                                         |
| Printing speed  | 0-60 m/min (300 DPI) 0-30 m/min(600 DPI)                                |
| Conveyor speed  | Can be set, auto-calculated or use external synchronizer                |
| Barcode         | UPCA, UPCE, EAN13, EAN8, INT25, CODE39, CODE128, EAN128,                |
|                 | PDF417, DATAMATRIX, QR                                                  |
| Date format     | Production date, expiry date with several formats for option            |
| User management | 3 level operating authorization (operator, technician, administrator)   |
| Database        | PC software supports MS Excel, MS Access, SQL2000, SQL2005,             |
|                 | SQL2008 etc. database formats                                           |
| Data Source     | Standard RS-232 and ethernet port, easy for integration                 |
|                 | 1) 7 inch 800*480 resolution color LCD touch screen                     |
| Screen          | 2) Brand new operation interface, easy to learn and operate             |
|                 | 3) Printer can work independently without PC software                   |
|                 | 1) Ethernet: support PC software communication protocol SDK.            |
|                 | 2) USB2.0: Support U-Disk                                               |
| Port            | 3) DB15: For external devices like photocell, synchronizer or alarm kit |
|                 | Identify ink type automatically and use the best printing parameters    |
| Ink management  | Original HP ink cartridge guaranteed                                    |
|                 | Automatic measuring system for ink consumption                          |
| Installation    | Professional installation bracket                                       |
| Power Input     | AC 100V-240V/50-60HZ, 90W (Dedicated AC adaptor)                        |
| Certificate     | CE, FCC                                                                 |
|                 |                                                                         |