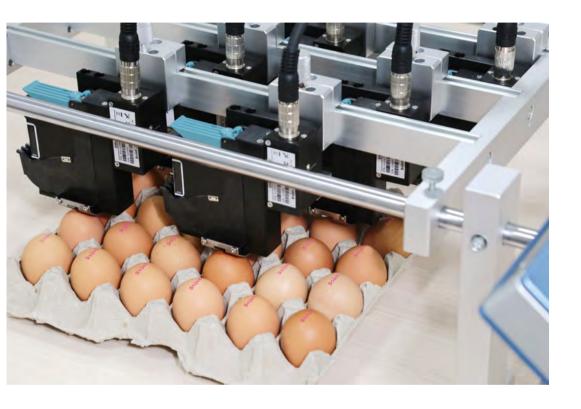

# Elfin VIE Egg Printing Inkjet Printer

# Independent & Stretchable Printhead

# Printhead can stretch can be copied to others, from 0-10mm according to egg surface.

# **Professional Installation** Bracket

Professional bracket, easy to install and operate.

| Specification   | Controller : 210*135*37mm (H*W*D) / 8.3*5.3*1.46 inch                   |
|-----------------|-------------------------------------------------------------------------|
|                 | Printhead : 113*133*55mm (H*W*D) / 4.5*5.2*2.15 inch                    |
|                 | (including spring mechanism)                                            |
| Language        | Chinese, English, Japanese, French, German, Spanish, Portuguese and     |
|                 | Russian                                                                 |
| Resolution      | 50~600DPI                                                               |
| Counters        | Can be set in Series No, Carton No, Pallet No, etc                      |
| Printable       | 1~76.2mm                                                                |
| heights (mm)    |                                                                         |
| Printing speed  | 0-60 m/min (300 DPI) 0-30 m/min(600 DPI)                                |
| Conveyor speed  | Can be set, auto-calculated or use external synchronizer                |
| Barcode         | UPCA, UPCE, EAN13, EAN8, INT25, CODE39, CODE128, EAN128,                |
|                 | PDF417, DATAMATRIX, QR                                                  |
| Date format     | Production date, expiry date with several formats for option            |
| User management | 3 level operating authorization (operator, technician, administrator)   |
| Database        | PC software supports MS Excel, MS Access, SQL2000, SQL2005,             |
|                 | SQL2008 etc. database formats                                           |
| Data Source     | Standard RS-232 and ethernet port, easy for integration                 |
|                 | 1) 7 inch 800*480 resolution color LCD touch screen                     |
| Screen          | 2) Brand new operation interface, easy to learn and operate             |
|                 | 3) Printer can work independently without PC software                   |
|                 | 1) Ethernet: support PC software communication protocol SDK.            |
|                 | 2) USB2.0: Support U-Disk                                               |
| Port            | 3) DB15: For external devices like photocell, synchronizer or alarm kit |
|                 | Identify ink type automatically and use the best printing parameters    |
| Ink management  | Original HP ink cartridge guaranteed                                    |
|                 | Automatic measuring system for ink consumption                          |
| Installation    | Professional installation bracket                                       |
| Power Input     | AC 100V-240V/50-60HZ, 90W (Dedicated AC adaptor)                        |
| Certificate     | CE, FCC                                                                 |
|                 |                                                                         |